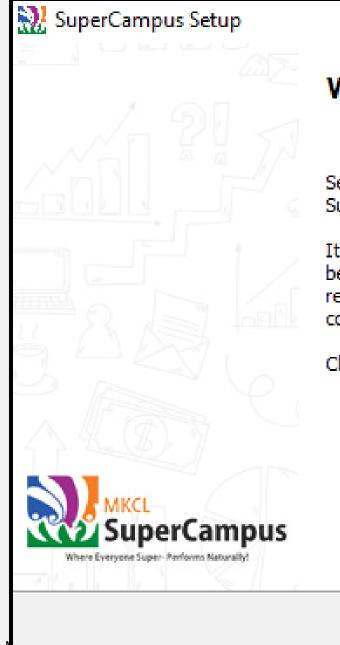

## Welcome to SuperCampus Setup

Setup will guide you through the installation of SuperCampus.

It is recommended that you close all other applications before starting Setup. This will make it possible to update relevant system files without having to reboot your computer.