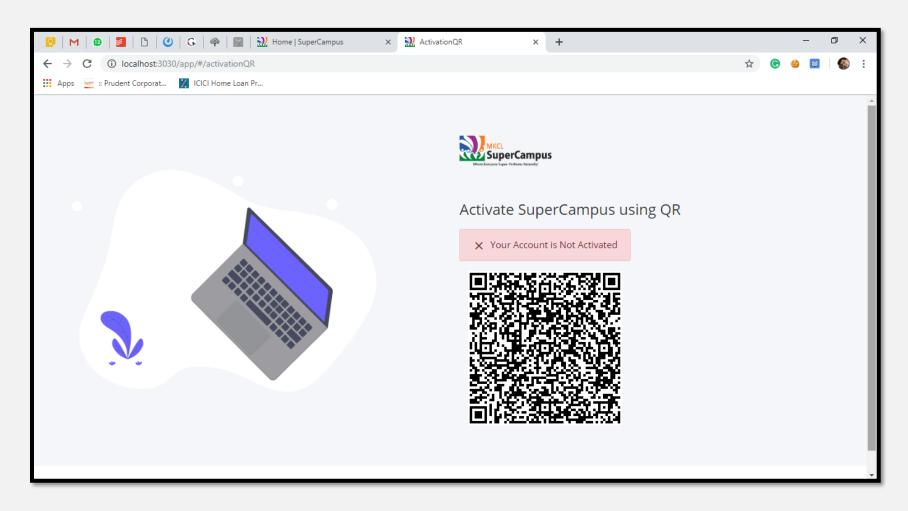

#### 3) Appearance of below webpage on <u>http://localhost:3030/app</u>

 $\leftarrow \rightarrow \mathbf{C}$  (i) localhost:3030/app/#/

Apps For quick access, place your bookmarks here on the bookmarks bar. Import bookmarks now...

Activating SuperCampus on this Machine

I accept the terms and conditions

On clicking "I accept the terms and conditions" you can see below page,

Currently, SuperCampus is not activated. To activate this, you need to download **"MKCL SuperCampus Teacher Mobile App"** from play store