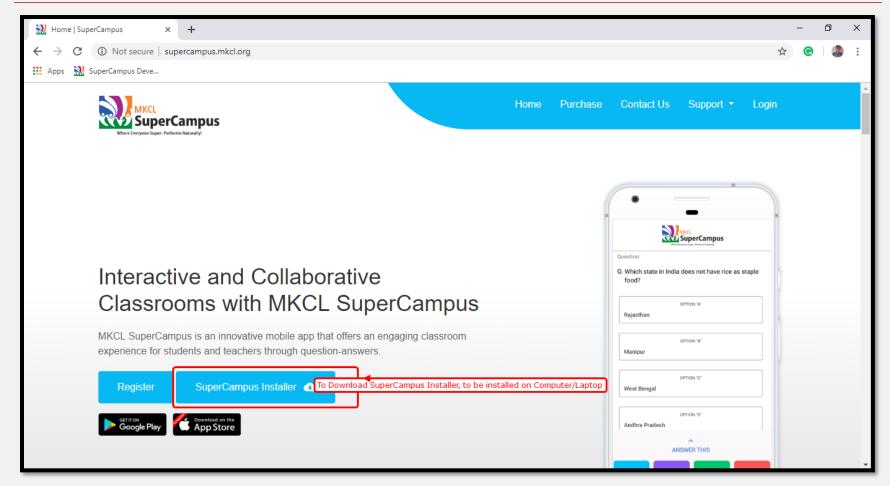

## Step 1 – Visit MKCL SuperCampus website

Visit http://supercampus.mkcl.org/ and click on

### Step 2 – Download and install

Click on the shown link as above, to download and install SuperCampus as prescribed in below screenshots.

| <b>↓</b> → T | his PC > Downloads Step 1: Go to "Downloads | wnloads" folder                                                          |
|--------------|---------------------------------------------|--------------------------------------------------------------------------|
| e            | Name                                        | Date modified Type Size                                                  |
| 3<br>A       | SuperCampusInstaller                        | Open 8,413 KB                                                            |
| s 🖋          |                                             | 😌 Run as administrator                                                   |
| s A          |                                             | Troubleshoot compatibility<br>Pin to Start<br>Scan with Windows Defender |
| Step 2       | Right Click on SuperCampus installer        | Share with<br>Pin to taskbar.                                            |
| Mov          |                                             | Restore previous versions                                                |
|              |                                             | Send to >                                                                |
|              |                                             | Сору                                                                     |
|              |                                             | Create shortcut                                                          |
|              |                                             | Delete<br>Rename                                                         |
|              |                                             | Properties                                                               |
|              |                                             |                                                                          |