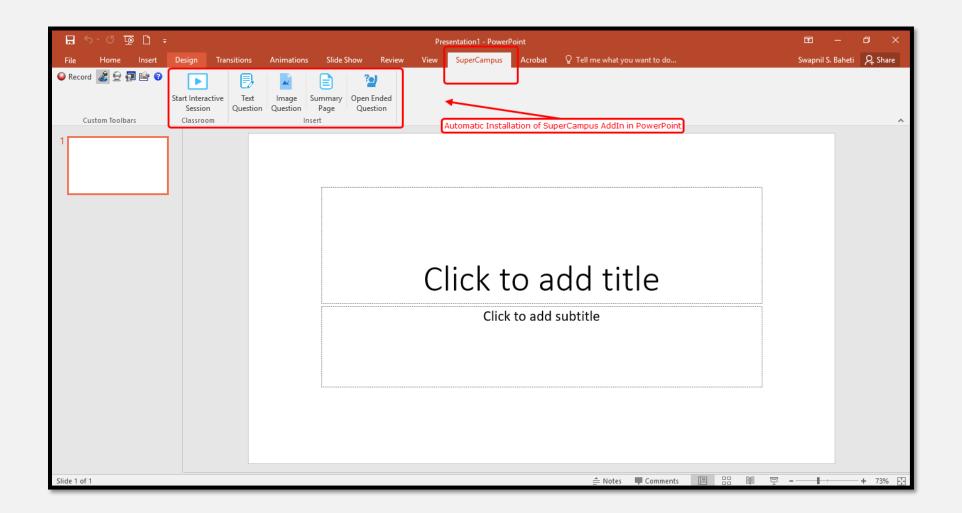

You can verify successful installation of SuperCampus with 3 things

- 1) Appearing console as shown below,
- 2) Automatic insertion of SuperCampus ribbon inside Microsoft power point, as shown below

| 2:\SuperCampus\SuperCampus.exe      |                               |                           | _ | × |
|-------------------------------------|-------------------------------|---------------------------|---|---|
|                                     | <br> <br> <br> <br> <br> <br> |                           |   | ^ |
| WELCOME TO MKCL SuperCampus         |                               |                           |   |   |
| You are using SuperCampus Beta vers | sion :                        | 18.11.06                  |   |   |
| URL                                 |                               | http://localhost:3030/app |   |   |
| Environment                         |                               | PRODUCTION                |   |   |
| Server started on                   |                               | 17-11-2018 17:50:00       |   |   |
|                                     |                               |                           |   | ~ |